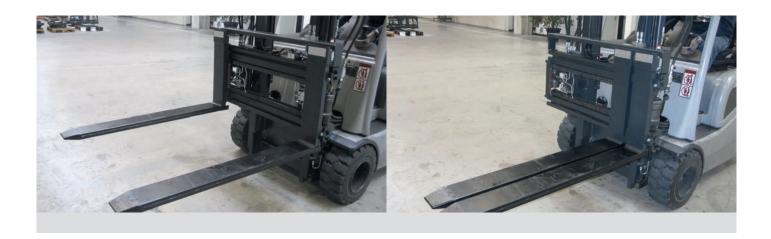

#### Ideal attachment for

- loading and unloading of containers
- handling of narrow loads to be picked up outside the width of the forklift truck
- handling of loads with low entry height e.g. sheet metal, chip boards, etc.

# 2T1635T

with telescopic forks e-l-m 2TFS 18

with valveblock sideshift function (max. ± 425 mm)
Construction width 1.120 mm
Opening range outer edge of fork 274 - 1.124 mm
Capacity 800 kg at 1.250 mm LCD
Construction height approx. 637 mm
Lost load centre 126 mm
Centre of gravity at 50 mm
Centre of gravity<sub>V</sub> at 211 mm
Weight approx. 149 kg