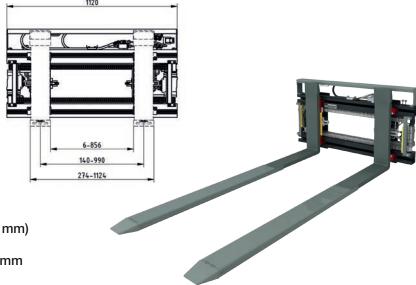

## **FORK POSITIONER 2T163ST**

2T1635T

with telescopic forks e-l-m 2TFS 18

#### Ideal attachment for

- loading and unloading of containers
- handling of narrow loads to be picked up outside the width of the forklift truck
- handling of loads with low entry height e.g. sheet metal, chip boards, etc.

with hose connection for telescopic forks suitable for Telescopic forks e-l-m 2TFS18

suitable for fork shank widths of 125 mm

No. of hydraulic functions required: 2 (+1) with solenoid valve

· Sideshift right