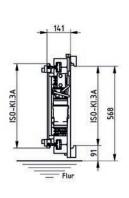

### **FORK POSITIONER 4T163S**

with valveblock sideshift function (max. ± 475 mm)
Construction width 1.350 mm
Opening range centre - centre forks 260 - 1.215 mm
Capacity 4.000 kg at 500 mm LCD
Lost load centre 141 mm
Centre of gravity at 60 mm
Centre of gravity<sub>v</sub> at 252 mm

Weight approx. 245 kg suitable for fork shank widths of 120/130/140/150 mm

No. of hydraulic functions required: 2 Mounting truck side: ISO class 3A Mounting fork side: ISO class 3A