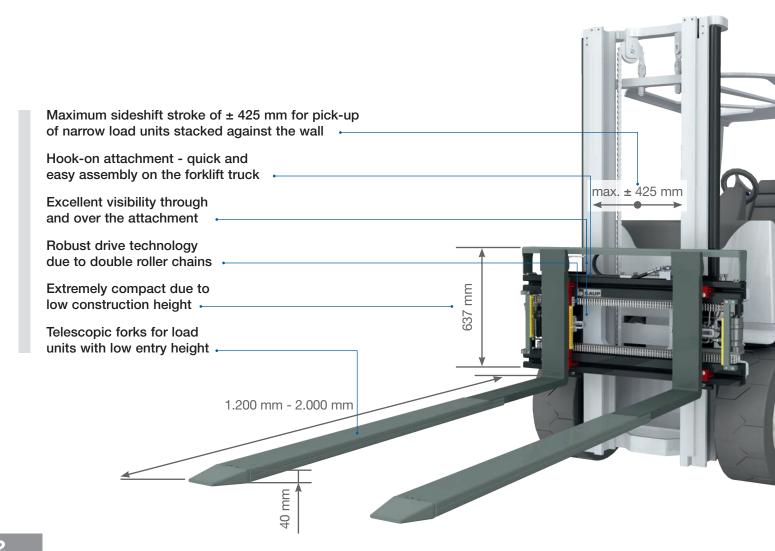

# 2T1635T

with telescopic forks e-l-m 2TFS 18

with valveblock sideshift function (max. ± 425 mm)
Construction width 1.120 mm
Opening range outer edge of fork 274 - 1.124 mm
Capacity 800 kg at 1.250 mm LCD
Construction height approx. 637 mm
Lost load centre 126 mm
Centre of gravity at 50 mm
Centre of gravity<sub>V</sub> at 211 mm
Weight approx. 149 kg

with hose connection for telescopic forks suitable for Telescopic forks e-l-m 2TFS18

suitable for fork shank widths of 125 mm

No. of hydraulic functions required: 2 (+1) with solenoid valve

· Sideshift right

Fork adjustment left solenoid valve free clearance
 Telescoping left solenoid valve activated

Mounting truck side: ISO class 2A Mounting fork side: ISO class 2A