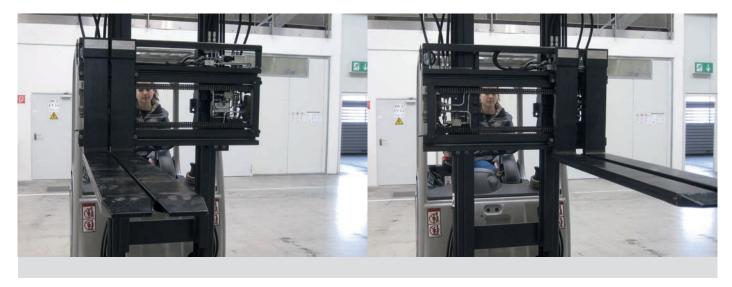

#### Ideal attachment for

- loading and unloading of containers
- handling of narrow loads to be picked up outside the width of the forklift truck
- handling of loads with low entry height e.g. sheet metal, chip boards, etc.

# 2T1635T

with telescopic forks e-l-m 2TFS 18

with valveblock sideshift function (max. ± 425 mm)
Construction width 1.120 mm
Opening range outer edge of fork 274 - 1.124 mm
Capacity 800 kg at 1.250 mm LCD
Construction height approx. 637 mm
Lost load centre 126 mm
Centre of gravity at 50 mm
Centre of gravity<sub>V</sub> at 211 mm
Weight approx. 149 kg