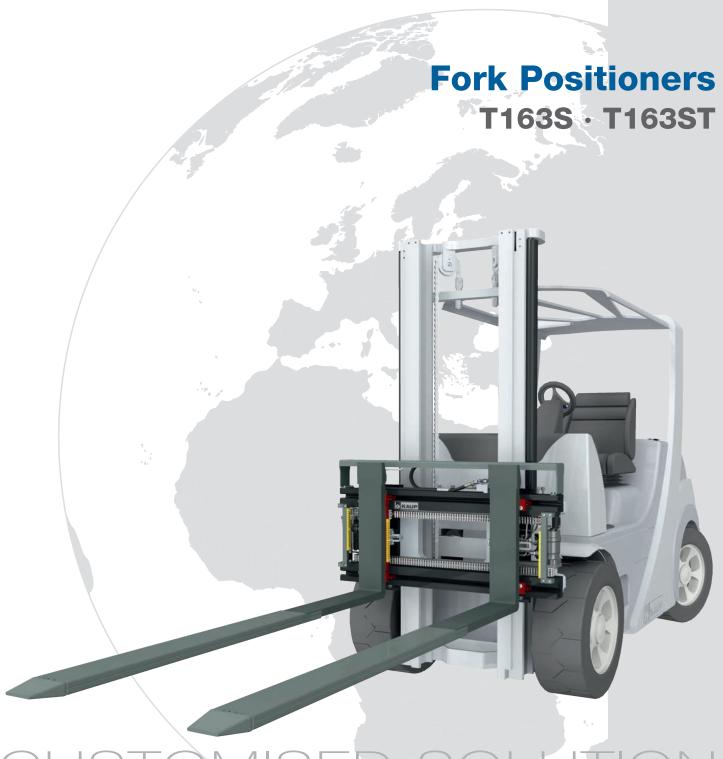

Helping hands for your Forklift truck

CUSTOMISED SOLUTION

APPLICATION RECOMMENDATION - LIGHT DUTY

## **FORK POSITIONER 2T163ST**

2T1635T

with telescopic forks e-l-m 2TFS 18

#### Ideal attachment for

- loading and unloading of containers
- handling of narrow loads to be picked up outside the width of the forklift truck
- handling of loads with low entry height e.g. sheet metal, chip boards, etc.