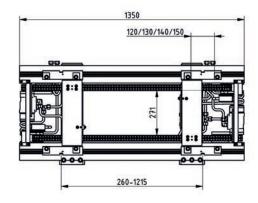

### **FORK POSITIONER 4T163S**

with valveblock sideshift function (max. ± 475 mm)
Construction width 1.350 mm
Opening range centre - centre forks 260 - 1.215 mm
Capacity 4.000 kg at 500 mm LCD
Lost load centre 141 mm
Centre of gravity at 60 mm
Centre of gravity<sub>v</sub> at 252 mm

Weight approx. 245 kg suitable for fork shank widths of 120/130/140/150 mm

No. of hydraulic functions required: 2 Mounting truck side: ISO class 3A Mounting fork side: ISO class 3A