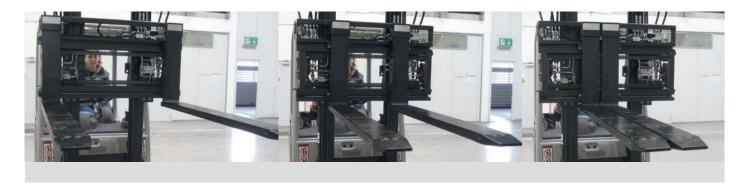

#### Ideal attachment for

- loading and unloading of containers
- handling of narrow loads to be picked up outside the width of the forklift truck
- handling of loads with low entry height e.g. sheet metal, chip boards, etc.

# 2T1635T

with telescopic forks e-l-m 2TFS 18

with valveblock sideshift function (max. ± 425 mm)
Construction width 1.120 mm
Opening range outer edge of fork 274 - 1.124 mm
Capacity 800 kg at 1.250 mm LCD
Construction height approx. 637 mm
Lost load centre 126 mm
Centre of gravity at 50 mm
Centre of gravity<sub>V</sub> at 211 mm
Weight approx. 149 kg