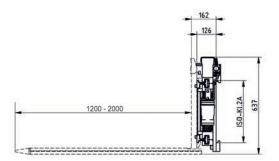

# 2T1635T

with telescopic forks e-l-m 2TFS 18

with valveblock sideshift function (max. ± 425 mm)
Construction width 1.120 mm
Opening range outer edge of fork 274 - 1.124 mm
Capacity 800 kg at 1.250 mm LCD
Construction height approx. 637 mm
Lost load centre 126 mm
Centre of gravity at 50 mm
Centre of gravity<sub>V</sub> at 211 mm
Weight approx. 149 kg

with hose connection for telescopic forks suitable for Telescopic forks e-l-m 2TFS18

suitable for fork shank widths of 125 mm

No. of hydraulic functions required: 2 (+1) with solenoid valve

· Sideshift right

Fork adjustment left solenoid valve free clearance
 Telescoping left solenoid valve activated

Mounting truck side: ISO class 2A Mounting fork side: ISO class 2A