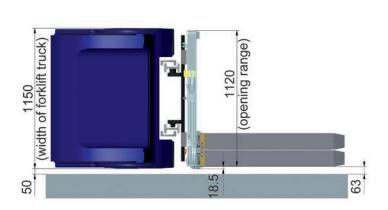

top view side view

# 2T1635T

with telescopic forks e-l-m 2TFS 18

with valveblock sideshift function (max. ± 425 mm)
Construction width 1.120 mm
Opening range outer edge of fork 274 - 1.124 mm
Capacity 800 kg at 1.250 mm LCD
Construction height approx. 637 mm
Lost load centre 126 mm
Centre of gravity at 50 mm
Centre of gravity<sub>V</sub> at 211 mm
Weight approx. 149 kg