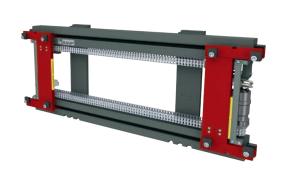

## **FORK POSITIONER 2T163ST**

2T1635T

with telescopic forks e-l-m 2TFS 18

# 2T1635T

with telescopic forks e-l-m 2TFS 18

with valveblock sideshift function (max. ± 425 mm)
Construction width 1.120 mm
Opening range outer edge of fork 274 - 1.124 mm
Capacity 800 kg at 1.250 mm LCD
Construction height approx. 637 mm
Lost load centre 126 mm
Centre of gravity at 50 mm
Centre of gravity<sub>V</sub> at 211 mm
Weight approx. 149 kg