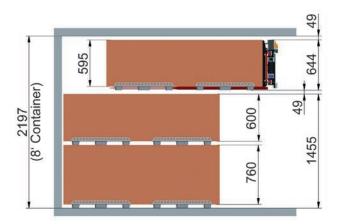

#### Ideal attachment for

- loading and unloading of containers
- handling of narrow loads to be picked up outside the width of the forklift truck
- handling of loads with low entry height e.g. sheet metal, chip boards, etc.

top view side view